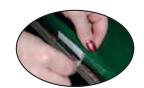

All banquet Kwik-Covers include a 4" self-adhesive tape strip along the length of each side.

\*There may be an additional charge for prints.