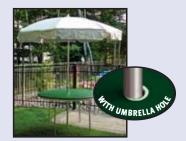

**Sizes And Colors** 



Is A Snap!

# KWIK-COVETS® are Perfect for...

Picnic Tables



Large Events



Children's **Art Projects** 



# **BANQUET KWIK-COVERS**

8'x24" 6'x36" 6'x18" 6'x24" 8'x18" 4'x30" 8'x36" SIZES 6'x30" 8'x30" SIZES

4'x30," 6'x36" and 8'x36" are available in white only.

## **ROUND KWIK-COVERS**

|       | 24"   | 30"   | 36"   |       | 42"-48" | 42"-48"  | 60"   |       | 66"   | 72"   |
|-------|-------|-------|-------|-------|---------|----------|-------|-------|-------|-------|
| SIZES | ROUND | ROUND | ROUND | SIZES | ROUND   | UMBRELLA | ROUND | SIZES | ROUND | ROUND |





All banquet Kwik-Covers include a 4" self-adhesive tape strip along the length of each side.





\*There may be an additional charge for prints.

### **Umbrella Tables**



Call for available sizes and colors.

### **Backyard Parties**