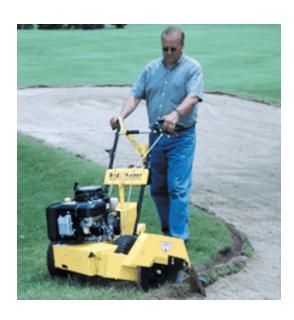

## The BedShaper

Forget labor intensive and back-breaking edging with a shovel. With the BedShaper®, you'll create clean, sharp edges, even "S" curves, at up to 100' per minute. With these speeds, you'll cut your labor costs almost as fast as you'll cut the most intricate shapes!

By edging up to 100' per minute, the innovative BedShaper makes short work of your largest edging projects. The BedShaper uses a powerful notched blade that slices through soil and turf to create a clean, sharp edge. Competitive machines can only edge 10' per minute. The Little Wonder Bed-Shaper is packed with innovative and patented features that make it the most technically advanced and easiest to use edger on the market today.