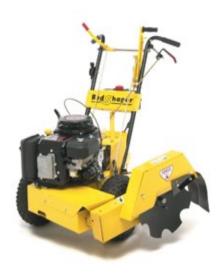

## The BedShaper

Forget labor intensive and back-breaking edging with a shovel. With the BedShaper®, you'll create clean, sharp edges, even "S" curves, at up to 100' per minute. With these speeds, you'll cut your labor costs almost as fast as you'll cut the most intricate shapes!

By edging up to 100' per minute, the innovative BedShaper makes short work of your largest edging projects. The BedShaper uses a powerful notched blade that slices through soil and turf to create a clean, sharp edge. Competitive machines can only edge 10' per minute. The Little Wonder Bed-Shaper is packed with innovative and patented features that make it the most technically advanced and easiest to use edger on the market today.