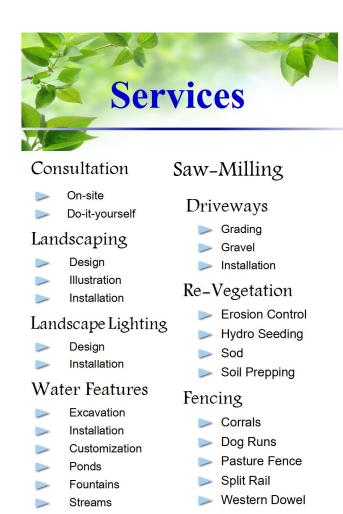

## Decks and Pavilions

Horse & Livestock Shelters

## Additional Livestock Feed & Bedding

- Alfalfa Hay
- Grass Hay
- Straw
- Shavings Pine or Cedar Available

## Gift Shop

- Beeswax Candles
- Raw Honey
- Handmade Soaps
- Metal Art
- Holiday Knick~Knacks
- Paintings
- Wood Pellets (wood burning stoves)
- and More!

Horse Arenas

Custom

>

Footing Rehab

**Footing Mixes** 