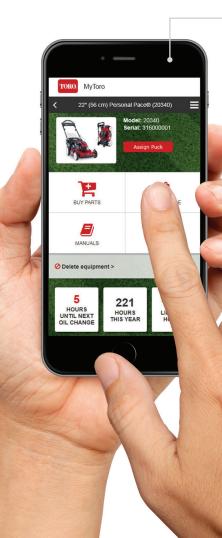

MyToro

22" (56 cm) Personal Pace® (20340)

Model: 20340 Serial: 316000001

Assign Puck

MAINTENANCE

 $\bigcirc$ 

RESOURCES

1273

UNIQUE

MANUALS

⊘ Delete equipment >

5

HOURS

UNTIL NEXT

OIL CHANGE

108

#### SERVICE REMINDERS

Add functionality with the Toro Portable Usage Calculator (PUC™). The wireless PUC hour meter tracks your mower or snowblower usage by sensing the vibration of the running engine, sends data to your smartphone, and reminds you when service is due.