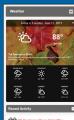

## WEATHER, LAWN CARE TIPS AND MORE

See the current conditions and day's forecast right from the home screen, so you know if it's a good time to mow or clear snow. You can also browse articles with best practices to help you create a yard your neighbors will envy.