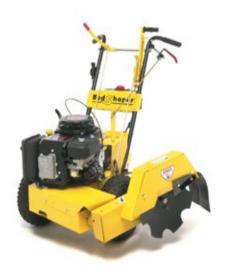

## The BedShaper

Forget labor intensive and back-breaking edging with a shovel. With the BedShaper®, you'll create clean, sharp edges, even "S" curves, at up to 100' per minute. With these speeds, you'll cut your labor costs almost as fast as you'll cut the most intricate shapes!

By edging up to 100' per minute, the innovative BedShaper makes short work of your largest edging projects. The BedShaper uses a powerful notched blade that slices through soil and turf to create a clean, sharp edge. Competitive machines can only edge 10' per minute. The Little Wonder Bed-Shaper is packed with innovative and patented features that make it the most technically advanced and easiest to use edger on the market today.