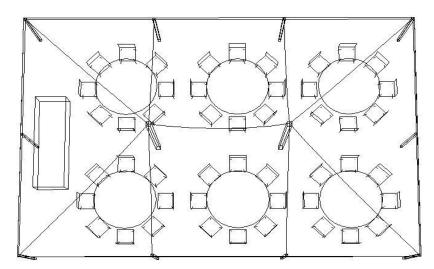

## **Package includes the following:**

- 20' x 30' yellow and white rope tent, set-up on grass.
- 6 60" round tables
- 48 brown folding chairs
- 1 8' banquet table
- 7 plastic table coverings (your choice of in stock colors)