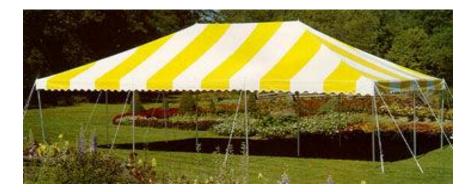

## **Package includes the following:**

- 20' x 30' yellow and white rope tent, set-up on grass.
- 6 60" round tables
- 48 brown folding chairs
- 1 8' banquet table
- 7 plastic table coverings (your choice of in stock colors)