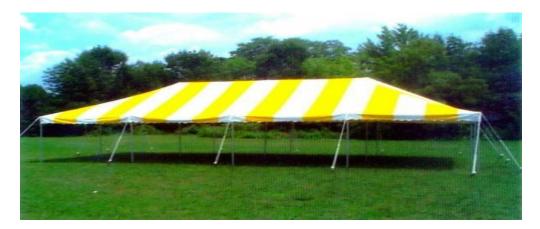

## **Package includes the following:**

- 20' x 40' yellow and white rope tent, set-up on grass.
- 8 60" round tables
- 64 brown folding chairs
- 1 8' banquet table
- 9 plastic table coverings (your choice of in stock colors)