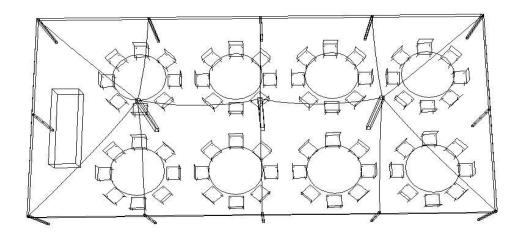

## **Package includes the following:**

- 20' x 40' yellow and white rope tent, set-up on grass.
- 8 60" round tables
- 64 brown folding chairs
- 1 8' banquet table
- 9 plastic table coverings (your choice of in stock colors)